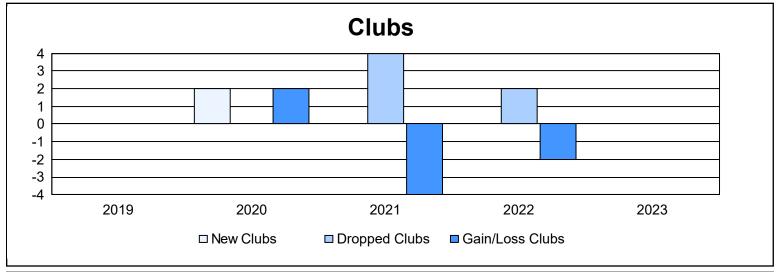

District LC 6 As of June 2023 Cumulative

| Year      | New<br>Clubs | Dropped<br>Clubs | Gain/<br>Loss<br>Clubs | New<br>Members | Charter<br>Members | Reinstate<br>Members | Transfer<br>Members | Total<br>Member<br>Added | Total<br>Members<br>Dropped | Gain/<br>Loss<br>Members |
|-----------|--------------|------------------|------------------------|----------------|--------------------|----------------------|---------------------|--------------------------|-----------------------------|--------------------------|
| 2018-2019 | 0            | 0                | 0                      | 111            | 0                  | 7                    | 3                   | 121                      | 202                         | -81                      |
| 2019-2020 | 2            | 0                | 2                      | 61             | 44                 | 6                    | 18                  | 129                      | 180                         | -51                      |
| 2020-2021 | 0            | 4                | -4                     | 94             | 0                  | 3                    | 3                   | 100                      | 191                         | -91                      |
| 2021-2022 | 0            | 2                | -2                     | 172            | 3                  | 14                   | 6                   | 195                      | 206                         | -11                      |
| 2022-2023 | 0            | 0                | 0                      | 131            | 0                  | 20                   | 3                   | 154                      | 174                         | -20                      |
| Average   | 0            | 1                | -1                     | 114            | 9                  | 10                   | 7                   | 140                      | 191                         | -51                      |